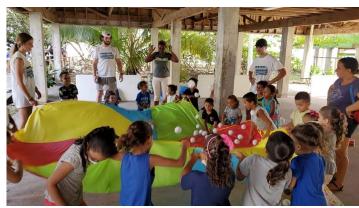

# WHAT'S HAPPENING AT WESLEY

U.M. Army group that we hosted at Wesley UMC in July.

ONE Students Mission Trip to Utila, Honduras.